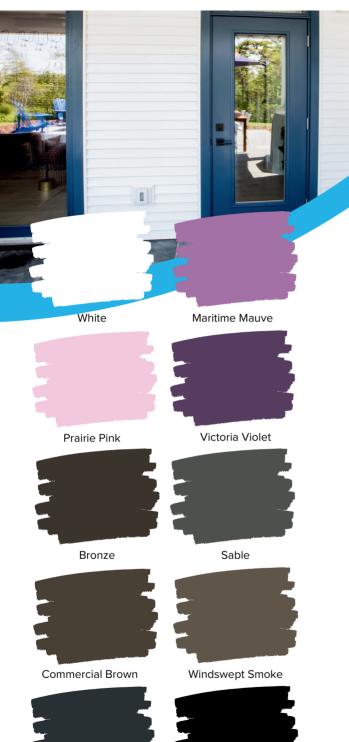

Custom colours are also available. Colours will vary slightly from those illustrated and actual paint. For true colours, please request a sample through your local dealer/supplier.

1-800-461-6175

BEST MANAGED COMPANIES **EXAMPLE A COLOURFUL?** 

D

Find exactly what you're looking for with our wide range of stock window and door colour options. *If you can dream it, we can do it!* 

Iron Ore

KC Black

Kohltech Blue

Forest Green

Slate

Kohltech Tan

Cashmere

Muskoka Moss

Aluminum

lvory

Sandstone

Crimson Red

Rocky Mountain Rust

Saskatoon Summer